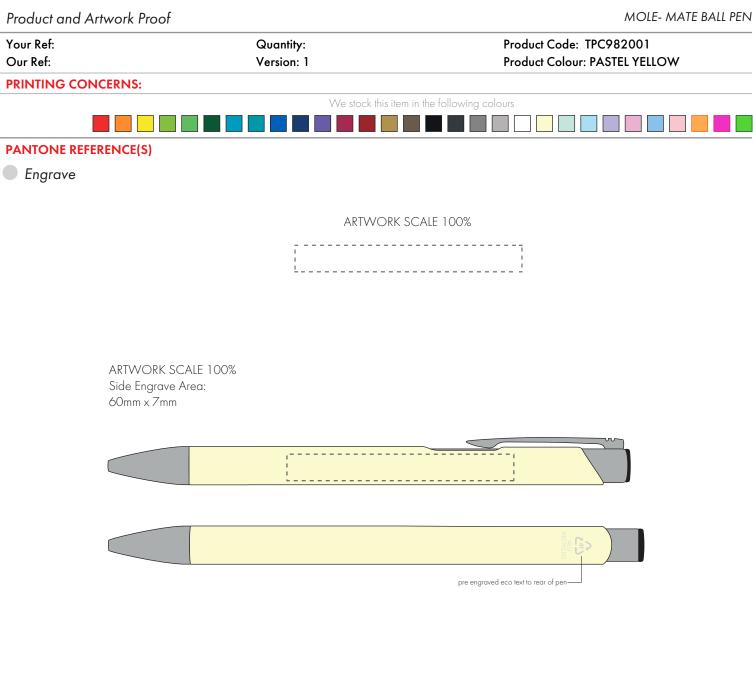

Product Image for visualisation - colours may vary

The dashed line is to demonstrate print area and will not appear on your printed item